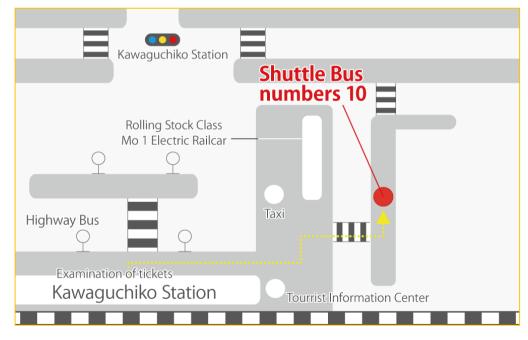

### **Boarding** location

[From Kawaguchiko Station to Fuji-View Hotel] •Next to Tourist Information Center [From Fuji-View Hotel to Kawaguchiko Station] •Entrance at Fuji-View Hotel

# **Boarding location #10**